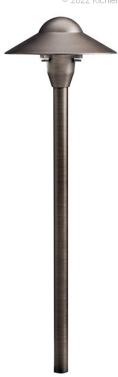

## **SPECIFICATIONS**

| Certifications/Qualifications                                                   |                                              |
|---------------------------------------------------------------------------------|----------------------------------------------|
| Prop65                                                                          | Yes www.kichler.com/warranty                 |
| Dimensions                                                                      |                                              |
| Height<br>Length<br>Width                                                       | 21.25"<br>6.00"<br>6.00"                     |
| Electrical                                                                      |                                              |
| Operating Voltage Range Voltage                                                 | 12 VAC<br>12V                                |
| Light Source                                                                    |                                              |
| Lamp Included Lamp Type Light Source Max or Nominal Watt # of Bulbs/LED Modules | Included<br>T5<br>Incandescent<br>16.20<br>1 |
| Mounting/Installation                                                           |                                              |
| Location Rating                                                                 | Wet                                          |

## **FIXTURE ATTRIBUTES**

| FIXTURE ATTRIBUTES           |                  |
|------------------------------|------------------|
| Housing                      |                  |
| Primary Material             | BRASS            |
| Product/Ordering Information |                  |
| SKU                          | 15470CBR         |
| Finish                       | Centennial Brass |
| UPC                          | 783927460415     |
|                              |                  |